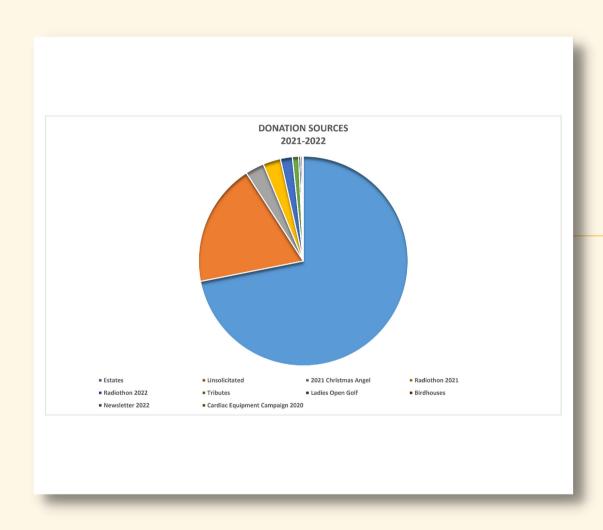

#### **DONATION SOURCES**

1,263

**DONORS** 

915

GIFTS

\$1,163,244

**ESTATES** 

\$306,920