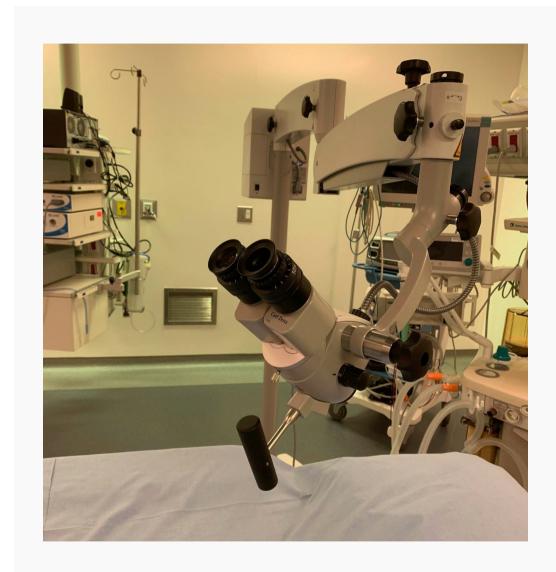

#### NEW PEDIATRIC DAY SURGERY PROCEDURE

A GENEROUS DONATION WAS MADE IN THE AMOUNT OF \$15,000 TO FUND A NEW HIGH DEFINITION MICROSCOPE FOR OUR DAY SURGERY UNIT.

OUR ENT SPECIALIST WAS APPROVED TO OFFER A NEW PEDIATRIC SURGICAL PROCEDURE AT OUR HOSPITAL. THIS MICROSCOPE WILL AIDE THE SPECIALIST TO INSERT TUBES INTO THE EARS OF PEDIATRIC PATIENTS.

THIS NEW PROCEDURE WILL REDUCE A
SIGNIFICANT AMOUNT OF TRAVEL TIME TO
OTHER CENTERS