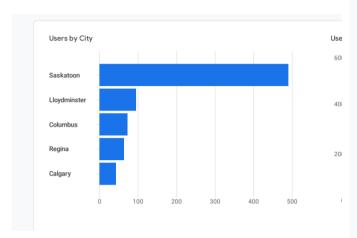

## WEBSITE TRAFFIC

This data has been collected from Google Analytics.

View countries →

View traffic acquisition →