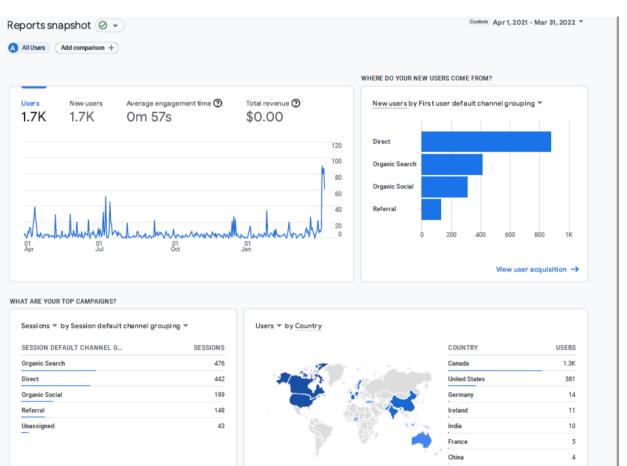

## WEBSITE TRAFFIC

This data has been collected from Google Analytics.

View countries →

View traffic acquisition →